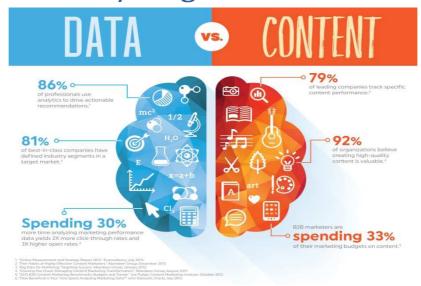

## Left brain v/s Right brain dominance



## Have you ever heard people say that they tend to be more of a right-brain or left-brain thinker?

According to the theory of left-brain or right-brain dominance, each side of the brain controls different types of thinking. Additionally, people are said to prefer one type of thinking over the other. For example, a person who is "left-brained" is often said to be more logical, analytical, and objective. A person who is "right-brained" is said to be more intuitive, thoughtful, and subjective.

"It's absolutely true that some brain functions occur in one or the other side of the brain. Language tends to be on the left, attention more on the right. But people don't tend to have a stronger left- or right-sided brain network. It seems to be determined more connection by connection,"

| The R